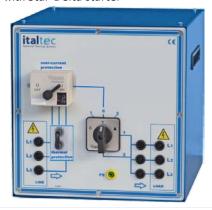

### Mod.6301-B Soft-Starter

Soft starter for motors slip-ring and squirrel cage Star-delta starter Motor protection adjustable current **Direct-starting** 

#### Mod.6301-A Starter

Starter for motors slip-ring and squirrel cage Star-delta starter Motor protection adjustable current 1÷1,6A **Direct-starting** 