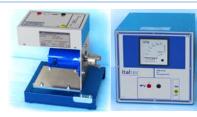

### Mod.6210 Tacho generator

Generator for r.p.m. detection, complete with base plate.

Output: 60mV/rpm

# MOD.6210.C

To read the speed of tachogenerator.