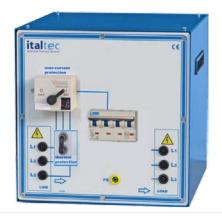

# Protection for electrical machines:

- Motor protection with adjustable max current
- Motor thermal protection

- Compact table top version or for vertical frame
- also available for : 1kW, 3kW, 6Kw

## MOD.6302-02

With MT and Y/D