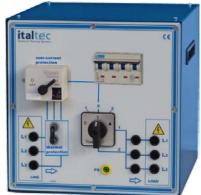

# Protection for electrical machines:

- Motor protection with adjustable max current
- Motor thermal protection

- Compact table top version or for vertical frame
- also available for : 1kW, 3kW, 6Kw

### MOD.6302-01

• with Star-Delta starter

## MOD.6302-02

With MT and Y/D