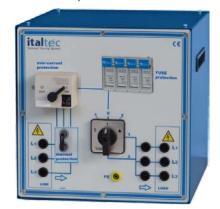

# Protection for electrical machines:

- Motor protection with adjustable max current
- Motor thermal protection

- Compact table top version or for vertical frame
- also available for : 1kW, 3kW, 6Kw

### MOD.6302-03

with Fuses and Y/D