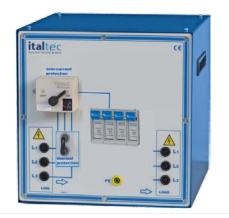

# Protection for electrical machines:

- Motor protection with adjustable max current
- Motor thermal protection

- Compact table top version or for vertical frame
- also available for : 1kW, 3kW, 6Kw

### MOD.6302-01

• with Star-Delta starter

## MOD.6302-02

With MT and Y/D

### MOD.6302-03

with Fuses and Y/D

#### MOD.6302-04

With soft starter and Y/D

MOD.6302-05

With MT

MOD.6302-06

with Fuses