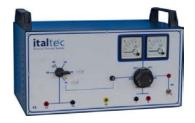

# Mod.6183S Starting and Synchronizing module for synchronous motor

- With dc power supply 0÷220volt up to 3A
- Input/Outputs: 4 mm CE safety sockets
- Unit type: Table top