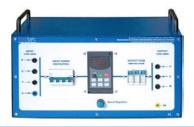

### Mod.6240i 3Ph AC Frequency Regulator Module

To execute experiment on regulation of frequency Frequency converter for all controls and regulations on three-phase source.

- Input: 80÷400V, 10÷100Hz
- Output: 400V, 50/60Hz