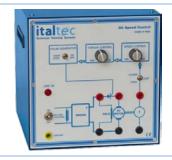

#### Mod.6230 DC Speed Regulator Module

For experiment on open and closed loop regulation on Dc motors used as actuators in automation.

A current limiter with adjustable gain is included, for speed control and variable torque control.