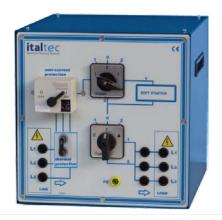

# Protection for electrical machines:

- Motor protection with adjustable max current
- Motor thermal protection

- Compact table top version or for vertical frame
- also available for : 1kW, 3kW, 6Kw

#### MOD.6302-04

With soft starter and Y/D

MOD.6302-05

With MT

MOD.6302-06

with Fuses