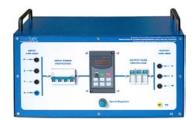

### Mod.6240 3Ph AC Speed Regulator Module

To execute experiment on regulation of Ac motors and as actuators for automation, robotics etc.

Frequency converter for all controls and regulations on three-phase source.

- Input: 208/380/415V 50/60Hz
- Output: 400V, 0÷400Hz