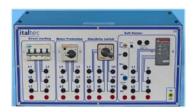

# Protection for electrical machines:

- Motor protection with adjustable max current
- Motor thermal protection

- Compact table top version or for vertical frame
- also available for : 1kW, 3kW, 6Kw