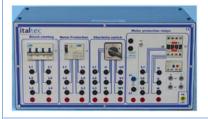

# Protection for electrical machines:

- Motor protection with adjustable max current
- Motor thermal protection

- Compact table top version or for vertical frame
- also available for : 1kW, 3kW, 6Kw

### MOD.6302-01

• with Star-Delta starter

## MOD.6302-02

With MT and Y/D

### MOD.6302-03

with Fuses and Y/D

#### MOD.6302-04

With soft starter and Y/D

MOD.6302-05

With MT

MOD.6302-06

with Fuses