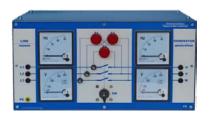

### MOD.6184-S Synchronizing indicator

includes three indicator lamps, three line fuses, a three polar switch and 6 security sockets, dual voltmeter, dual frequency meter

• Operative voltage: 208/380/415V