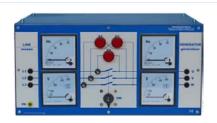

# MOD.4184-S Synchronizing indicator

for synchronous generator

It includes three indicator lamps, three line fuses, a three polar switch and 6 security sockets, dual voltmeter, dual frequency meter

• Operative voltage: 208/380/415V