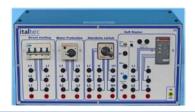

## **Protection for electrical machines:**

- Motor protection with adjustable max current
- Motor thermal protection

- Compact table top version or for vertical frame
- also available for : 1kW, 3kW, 6Kw

#### MOD.4302-01

• With Star-Delta starter

MOD.4302-02

With MT and Y/D

MOD.4302-03

With fuses and Y/D

MOD.4302-04

With soft starter and Y/D

MOD.4302-05

With MT

MOD.4302-06

With fuses