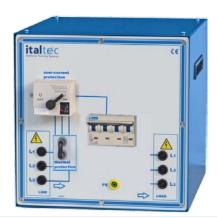

## **Protection for electrical machines:**

- Motor protection with adjustable max current
- Motor thermal protection

- Compact table top version or for vertical frame
- also available for : 1kW, 3kW, 6Kw

#### MOD.4302-01

• With Star-Delta starter

MOD.4302-02

With MT and Y/D

MOD.4302-03

With fuses and Y/D

MOD.4302-04

With soft starter and Y/D