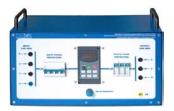

## Mod.4240i 3Ph AC Frequency Regulator Module

To execute experiment on regulation of frequency

Frequency converter for all controls and regulations on three-phase source.

- Input: 80÷400V, 10÷100Hz
- Output: 400V, 50/60Hz