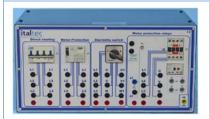

## **Protection for electrical machines:**

- Motor protection with adjustable max current
- Motor thermal protection

- Compact table top version or for vertical frame
- also available for : 1kW, 3kW, 6Kw

#### MOD.4302-01

• With Star-Delta starter

MOD.4302-02

With MT and Y/D

MOD.4302-03

With fuses and Y/D

MOD.4302-04

With soft starter and Y/D

MOD.4302-05

With MT

MOD.4302-06

With fuses