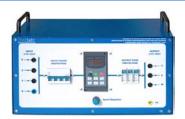

### Mod.4240 3Ph AC Speed Regulator Module

To execute experiment on regulation of Ac motors and as actuators for automation, robotics etc.

Frequency converter for all controls and regulations on three-phase source.

- Input: 208/380/415V 50/60Hz
- Output: 400V, 0÷400Hz