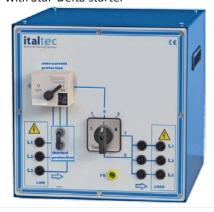

### Mod.4301-B Soft-Starter

Soft starter for motors slip-ring and squirrel cage Star-delta starter Motor protection adjustable current Direct-starting

## Mod.4301-A Starter

Starter for motors slip-ring and squirrel cage Star-delta starter Motor protection adjustable current  $1 \div 1,6A$  Direct-starting