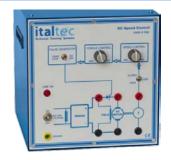

## Mod.4230 DC Speed Regulator Module

For experiment on open and closed loop regulation on Dc motors used as actuators in automation.

A current limiter with adjustable gain is included, for speed control and variable torque control.

• Input: 230Vac