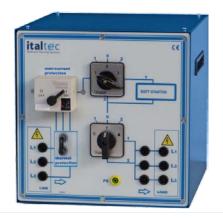

### Mod.4301-B Soft-Starter

Soft starter for motors slip-ring and squirrel cage Star-delta starter Motor protection adjustable current Direct-starting

## **Protection for electrical machines:**

- Motor protection with adjustable max current
- Motor thermal protection

- Compact table top version or for vertical frame
- also available for : 1kW, 3kW, 6Kw

#### MOD.4302-01

• With Star-Delta starter

MOD.4302-02

With MT and Y/D

MOD.4302-03

With fuses and Y/D

MOD.4302-04

With soft starter and Y/D