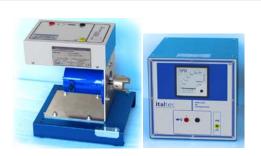

# MOD.4210 Tacho generator

Generator for r.p.m. detection, complete with base plate.

• Output: 60mV/rpm

## MOD.4210.C

To read the speed of tachogenerator.