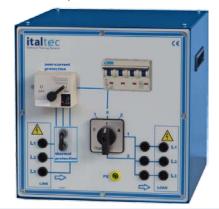

## **Protection for electrical machines:**

- Motor protection with adjustable max current
- Motor thermal protection

- Compact table top version or for vertical frame
- also available for : 1kW, 3kW, 6Kw

#### MOD.4302-01

• With Star-Delta starter

MOD.4302-02

With MT and Y/D

MOD.4302-03

With fuses and Y/D

MOD.4302-04

With soft starter and Y/D