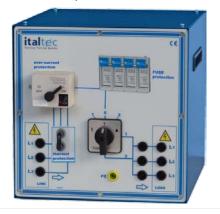

## **Protection for electrical machines:**

- Motor protection with adjustable max current
- Motor thermal protection

- Compact table top version or for vertical frame
- also available for : 1kW, 3kW, 6Kw

MOD.4302-05

With MT

MOD.4302-06

With fuses