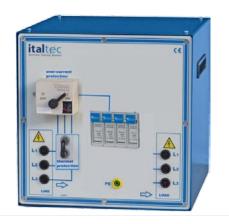

## **Protection for electrical machines:**

- Motor protection with adjustable max current
- Motor thermal protection

- Compact table top version or for vertical frame
- also available for : 1kW, 3kW, 6Kw

#### MOD.4302-01

• With Star-Delta starter

MOD.4302-02

With MT and Y/D

MOD.4302-03

With fuses and Y/D

MOD.4302-04

With soft starter and Y/D

MOD.4302-05

With MT

MOD.4302-06

With fuses