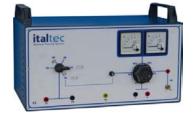

## Mod.4230 DC Speed Regulator Module

For experiment on open and closed loop regulation on Dc motors used as actuators in automation.

A current limiter with adjustable gain is included, for speed control and variable torque control.

### Mod.4240 3Ph AC Speed Regulator Module

To execute experiment on regulation of Ac motors and as actuators for automation, robotics etc.

Frequency converter for all controls and regulations on three-phase source.

## Mod.4240i 3Ph AC Frequency Regulator Module

To execute experiment on regulation of frequency

Frequency converter for all controls and regulations on three-phase source.

- Input: 80÷400V, 10÷100Hz
- Output: 400V, 50/60Hz