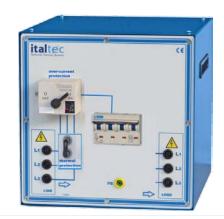

## Starter

Starter for motors slip-ring and squirrel cage Star-delta starter Motor protection adjustable current 1÷1,6A Direct-starting

# MOD.3183S Starting and Synchronizing module

for synchronous motor

- With dc power supply 0-220volt up to 2A
- Input/Outputs: 4 mm CE safety sockets





Company with Quality Management System Certified by DNV = ISO 9001/2015 =

### 11.2 - EM CONTROL AND REGULATION SYSTEMS

# Protection for electrical machines:

- Motor protection with adjustable max current
- Motor thermal protection

- Compact table top version or for vertical frame
- also available for : 1kW, 3kW, 6Kw

## MOD.3302-01

• With Star-Delta starter



## MOD.3302-02

With MT and Y/D



## MOD.3302-03

With Fuses and Y/D



MOD.3302-04

With soft starter and Y/D



MOD.3302-05

With MT



MOD.3302-06

With Fuses





# MOD.3184-S Synchronizing indicator

for synchronous generator

It includes three indicator lamps, three line fuses, a three polar switch and 6 security sockets, dual voltmeter, dual frequency meter

• Operative voltage: 208/380/415V

# MOD.3210 Tacho generator

Generator for r.p.m. detection, complete with base plate.

• Output: 60mV/rpm

### MOD.3210.C

To read the speed of tachogenerator.