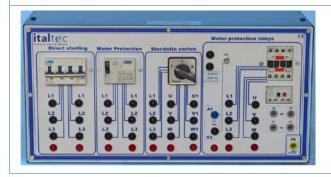

# Protection for electrical machines:

- Motor protection with adjustable max current
- Motor thermal protection

- Compact table top version or for vertical frame
- also available for : 1kW, 3kW, 6Kw

## MOD.3302-01

• With Star-Delta starter

## MOD.3302-02

With MT and Y/D

## MOD.3302-03

With Fuses and Y/D

MOD.3302-04

With soft starter and Y/D

MOD.3302-05

With MT

MOD.3302-06

With Fuses