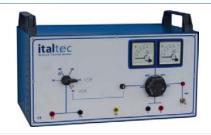

# MOD.3184-S Synchronizing indicator

for synchronous generator

It includes three indicator lamps, three line fuses, a three polar switch and 6 security sockets, dual voltmeter, dual frequency meter

• Operative voltage: 208/380/415V