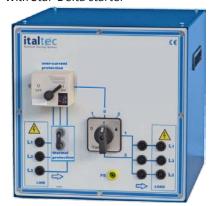

# Mod.3301-B

## **Soft-Starter**

Soft starter for motors slip-ring and squirrel cage Star-delta starter Motor protection adjustable current Direct-starting