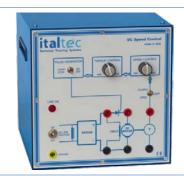

#### Mod.3230

#### **DC Speed Regulator Module**

For open and closed loop regulation with Dc motors used as actuators in automation. A current limiter with adjustable gain is included, for speed control and variable torque control.

• Input: 230Vac