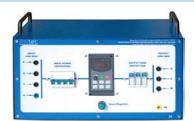

#### Mod.3240i

# 3Ph AC Frequency Regulator Module

To execute experiment on regulation of frequency Frequency converter for all controls and regulations on three-phase source.

Input: 80÷400V, 10÷100Hz

• Output: 400V, 50/60Hz