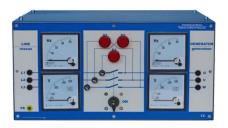

# MOD.3184-S Synchronizing indicator

for synchronous generator

It includes three indicator lamps, three line fuses, a three polar switch and 6 security sockets, dual voltmeter, dual frequency meter

• Operative voltage: 208/380/415V