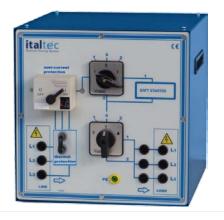

## MOD.3302-03

With Fuses and Y/D

MOD.3302-04

With soft starter and Y/D

MOD.3302-05

With MT

MOD.3302-06

With Fuses