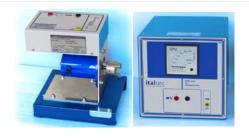

# MOD.3210 Tacho generator

Generator for r.p.m. detection, complete with base plate.

• Output: 60mV/rpm

### MOD.3210.C

To read the speed of tachogenerator.