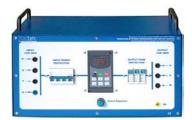

#### Mod.3240

### **3Ph AC Speed Regulator Module**

To execute experiment on regulation of Ac motors and as actuators for automation, robotics etc.

Frequency converter for all controls and regulations on three-phase source.

- Input: 208/380/415V 50/60Hz
- Output: 400V, 0÷400Hz