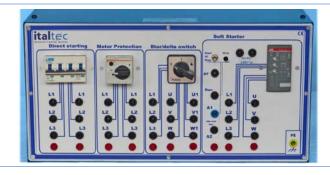

# Mod.3301-B

## **Soft-Starter**

Soft starter for motors slip-ring and squirrel cage Star-delta starter Motor protection adjustable current Direct-starting

## Mod.3301-A

#### Starter

Starter for motors slip-ring and squirrel cage Star-delta starter Motor protection adjustable current 1÷1,6A Direct-starting