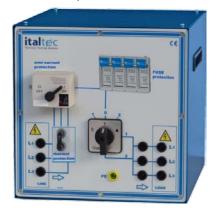

otection adjustable current Direct-starting





## Mod.3301-A

#### Starter

Starter for motors slip-ring and squirrel cage Star-delta starter Motor protection adjustable current 1÷1,6A Direct-starting

# MOD.3183S Starting and Synchronizing module

for synchronous motor

- With dc power supply 0-220volt up to 2A
- Input/Outputs: 4 mm CE safety sockets





Company with Quality Management System Certified by DNV = ISO 9001/2015 =

### 11.2 - EM CONTROL AND REGULATION SYSTEMS

# Protection for electrical machines:

- Motor protection with adjustable max current
- Motor thermal protection

- Compact table top version or for vertical frame
- also available for : 1kW, 3kW, 6Kw

## MOD.3302-01

• With Star-Delta starter



## MOD.3302-02

With MT and Y/D



## MOD.3302-03

With Fuses and Y/D



MOD.3302-04

With soft starter and Y/D



MOD.3302-05

With MT



MOD.3302-06

With Fuses





# MOD.3184-S Synchronizing indicator

for synchronous generator

It includes three indicator lamps, three line fuses, a three polar switch and 6 security sockets, dual voltmeter, dual frequency meter

• Operative voltage: 208/380/415V

# MOD.3210 Tacho generator

Generator for r.p.m. detection, complete with base plate.

• Output: 60mV/rpm

### MOD.3210.C

To read the speed of tachogenerator.