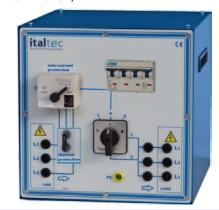

## Mod.3301-A

#### Starter

Starter for motors slip-ring and squirrel cage Star-delta starter Motor protection adjustable current 1÷1,6A Direct-starting