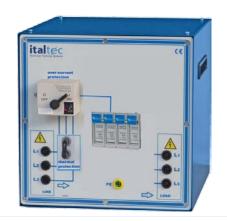

## MOD.3302-03

With Fuses and Y/D

MOD.3302-04

With soft starter and Y/D

MOD.3302-05

With MT

MOD.3302-06

With Fuses