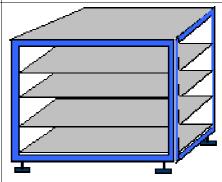

#### IT.0345.IE

Cupboard for 4 panels (distance between panels 150), doors with key lock.

It is also available on wheels. Dim. Cm. 85x84x65 (h)

#### IT.0345.IE-V

On sight cupboard for 4 panels (distance between panels 150).

It is also available on wheels. Dim. Cm. 85x84x65 (h)