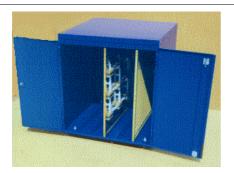

#### IT.0340.IE

Cupboard for 6 panels (distance between panels 150) with doors with key lock. On wheels.

Dim. cm. 100x90x90 (h)

It is possible to overlap two cupboards so as to obtain a cupboard for 12 panels.

IT.0340.IE-V

On sight cupboard for 6 panels (distance between panels 150).

Dim. Cm. 100x90x90 (h). On wheels. It is possible to overlap two cupboards so as to obtain a cupboard for 12 panels.