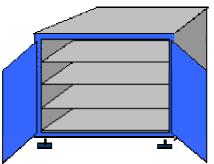

### IT.0344.IE

Cupboard for 9 panels (distance between panels 150), doors with lock key. It is also available on wheels.

Dim. Cm. 85x84x167 (h)

## IT.0344.IE-V

On sight cupboard for 9 panels (distance between panels 150).

It is also available on wheels.

It possible to place one or two cupboards under the bench