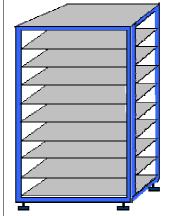

## IT.0344.IE-V

On sight cupboard for 9 panels (distance between panels 150).

It is also available on wheels.

It possible to place one or two cupboards under the bench