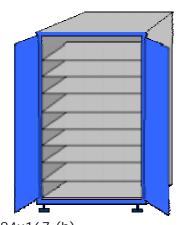

### IT.0344.IE

Cupboard for 9 panels (distance between panels 150), doors with lock key. It is also available on wheels.

Dim. Cm. 85x84x167 (h)