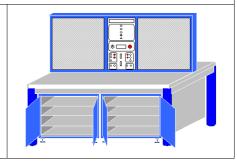

#### IT.0345.IE-V

On sight cupboard for 4 panels (distance between panels 150).

It is also available on wheels. Dim. Cm. 85x84x65 (h)