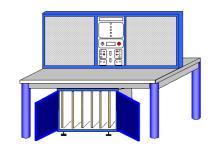

#### IT.0345.IE

Cupboard for 4 panels (distance between panels 150), doors with key lock.

It is also available on wheels. Dim. Cm. 85x84x65 (h)