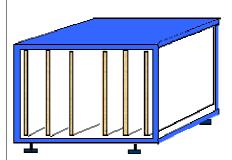

IT.0340.IE-V

On sight cupboard for 6 panels (distance between panels 150).

Dim. Cm. 100x90x90 (h). On wheels. It is possible to overlap two cupboards so as to obtain a cupboard for 12 panels.

#### IT.0345.IE-V

On sight cupboard for 4 panels (distance between panels 150).

It is also available on wheels. Dim. Cm. 85x84x65 (h)

## IT.0344.IE-V

On sight cupboard for 9 panels (distance between panels 150).

It is also available on wheels.

It possible to place one or two cupboards under the bench